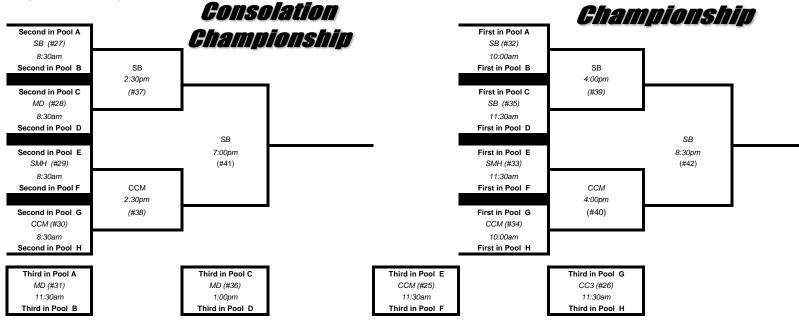

## Day 2 - Saturday Jan. 11

## <u>SITES:</u>

SB = St. Benedict CSS (50 Saginaw Parkway, Cambridge)
MD = Monsignor Doyle CSS (185 Meyers Rd, Cambridge)
SMH = St. Mary's HS (1500 Block Line Road, Kitchener)

CC = Conestoga College (299 Doon Valley Dr, Kitchener)Friday Games:CC1 = Court 1CC2 = Court 2Saturday Games:CC3 = South GymCCM = Main Court